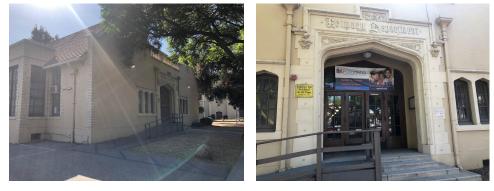

## Entering the PEF office:

Please enter the door located closest to the corner of Del Mar & Oak Knoll. Our office is located right inside that doorway to your right.

If for some reason that door is locked, you may enter the Rose City High School entrance from the staff parking lot. Go to your right and follow the corridor to your right. We are the last door on the left-hand side of the hallway, nearest the glass doors.